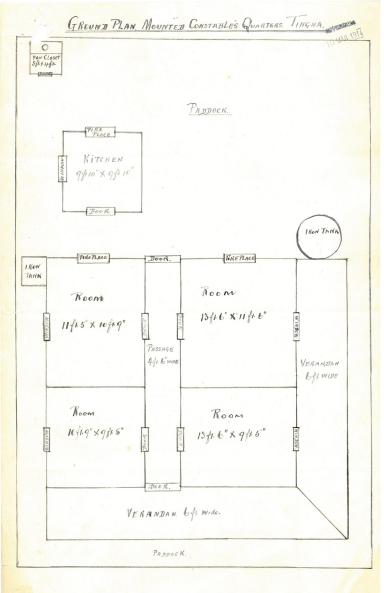

## " Re Police Buildings vide Circular No. 2688".

17 MAR 1914

Senr Const Ryan reports that a photograph of Tingha Station is forwarded herewith, no expense being incurred, having been taken by an amateur. A photograph of the Mounted Constable's quarters will be procured at first opportunity and be forwarded.

Senr Const.

Sub-Inspector Ewen.

Inverell.

D'595 MM Courtes

Police Station Tingha

17th. April 1914.

" Re Police Buildings vide Circular No. 2688. "

Senr Const Ryan reports having obtained a photograph of the Mounted Constable's Quarters at Tingha and same is forwarded herewith.