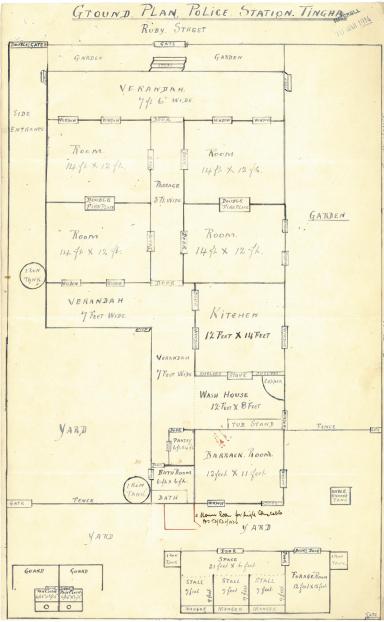

# Police Station

Tingha

9th. March 1914.

Return of Police Buildings.

|         | Whathen                                                                                                         | Dentioulone                                        | Dentioulone of                                 | Particulars of                                                                                                                                                                                                                                                                                                                                                                                                                                                                                                                                                                                                                                                                                                                                                                                                                                                                                                                                                                                                                                                                                                                                                                                                                                                                                                                                                                                                                                                                                                                                                                                                                                                                                                                                                                                                                                                                                                                                                                                                                                                                                                                |                            |
|---------|-----------------------------------------------------------------------------------------------------------------|----------------------------------------------------|------------------------------------------------|-------------------------------------------------------------------------------------------------------------------------------------------------------------------------------------------------------------------------------------------------------------------------------------------------------------------------------------------------------------------------------------------------------------------------------------------------------------------------------------------------------------------------------------------------------------------------------------------------------------------------------------------------------------------------------------------------------------------------------------------------------------------------------------------------------------------------------------------------------------------------------------------------------------------------------------------------------------------------------------------------------------------------------------------------------------------------------------------------------------------------------------------------------------------------------------------------------------------------------------------------------------------------------------------------------------------------------------------------------------------------------------------------------------------------------------------------------------------------------------------------------------------------------------------------------------------------------------------------------------------------------------------------------------------------------------------------------------------------------------------------------------------------------------------------------------------------------------------------------------------------------------------------------------------------------------------------------------------------------------------------------------------------------------------------------------------------------------------------------------------------------|----------------------------|
| Station | Whether<br>Government                                                                                           | Particulars<br>of Building,<br>Weatherboard,       | Particulars of<br>the original<br>cost and the | site-Number<br>and date of                                                                                                                                                                                                                                                                                                                                                                                                                                                                                                                                                                                                                                                                                                                                                                                                                                                                                                                                                                                                                                                                                                                                                                                                                                                                                                                                                                                                                                                                                                                                                                                                                                                                                                                                                                                                                                                                                                                                                                                                                                                                                                    | Remarks                    |
|         | Building or                                                                                                     | Brick on stone<br>Foundation etc.<br>No. 2 size of |                                                | Government<br>Gazette,County<br>and Parish,Are                                                                                                                                                                                                                                                                                                                                                                                                                                                                                                                                                                                                                                                                                                                                                                                                                                                                                                                                                                                                                                                                                                                                                                                                                                                                                                                                                                                                                                                                                                                                                                                                                                                                                                                                                                                                                                                                                                                                                                                                                                                                                |                            |
|         | rented.                                                                                                         | rooms and out<br>buildings                         | l'opuille.                                     | etc.                                                                                                                                                                                                                                                                                                                                                                                                                                                                                                                                                                                                                                                                                                                                                                                                                                                                                                                                                                                                                                                                                                                                                                                                                                                                                                                                                                                                                                                                                                                                                                                                                                                                                                                                                                                                                                                                                                                                                                                                                                                                                                                          |                            |
|         | 1                                                                                                               |                                                    | 1. 1. 1. 1. 1. 1. 1. 1. 1. 1. 1. 1. 1. 1       | 1. S. | a the second second        |
| Tingha  | Government                                                                                                      | Brick on Stone                                     | No record kept                                 |                                                                                                                                                                                                                                                                                                                                                                                                                                                                                                                                                                                                                                                                                                                                                                                                                                                                                                                                                                                                                                                                                                                                                                                                                                                                                                                                                                                                                                                                                                                                                                                                                                                                                                                                                                                                                                                                                                                                                                                                                                                                                                                               | Ground plan<br>of Building |
|         | Building.                                                                                                       | foundation,                                        | at Station                                     | I raoing huby                                                                                                                                                                                                                                                                                                                                                                                                                                                                                                                                                                                                                                                                                                                                                                                                                                                                                                                                                                                                                                                                                                                                                                                                                                                                                                                                                                                                                                                                                                                                                                                                                                                                                                                                                                                                                                                                                                                                                                                                                                                                                                                 | and Sketch<br>plan of site |
|         |                                                                                                                 | galvanized iron                                    | n                                              | Street Area 32                                                                                                                                                                                                                                                                                                                                                                                                                                                                                                                                                                                                                                                                                                                                                                                                                                                                                                                                                                                                                                                                                                                                                                                                                                                                                                                                                                                                                                                                                                                                                                                                                                                                                                                                                                                                                                                                                                                                                                                                                                                                                                                | at taonea.                 |
|         |                                                                                                                 | roof,contain-                                      |                                                | perches County                                                                                                                                                                                                                                                                                                                                                                                                                                                                                                                                                                                                                                                                                                                                                                                                                                                                                                                                                                                                                                                                                                                                                                                                                                                                                                                                                                                                                                                                                                                                                                                                                                                                                                                                                                                                                                                                                                                                                                                                                                                                                                                | The Lock-up                |
|         |                                                                                                                 | ing 4 rooms, Hal                                   | l                                              | Hardinge Paris                                                                                                                                                                                                                                                                                                                                                                                                                                                                                                                                                                                                                                                                                                                                                                                                                                                                                                                                                                                                                                                                                                                                                                                                                                                                                                                                                                                                                                                                                                                                                                                                                                                                                                                                                                                                                                                                                                                                                                                                                                                                                                                | h<br>cells and             |
|         | 24.17                                                                                                           | kitchen,wash-                                      |                                                | Darby.                                                                                                                                                                                                                                                                                                                                                                                                                                                                                                                                                                                                                                                                                                                                                                                                                                                                                                                                                                                                                                                                                                                                                                                                                                                                                                                                                                                                                                                                                                                                                                                                                                                                                                                                                                                                                                                                                                                                                                                                                                                                                                                        | Charge Room                |
|         |                                                                                                                 | house, pantry,                                     |                                                | Number and                                                                                                                                                                                                                                                                                                                                                                                                                                                                                                                                                                                                                                                                                                                                                                                                                                                                                                                                                                                                                                                                                                                                                                                                                                                                                                                                                                                                                                                                                                                                                                                                                                                                                                                                                                                                                                                                                                                                                                                                                                                                                                                    | attached to                |
|         | 100 C                                                                                                           | bathroom and                                       |                                                | date of Govern                                                                                                                                                                                                                                                                                                                                                                                                                                                                                                                                                                                                                                                                                                                                                                                                                                                                                                                                                                                                                                                                                                                                                                                                                                                                                                                                                                                                                                                                                                                                                                                                                                                                                                                                                                                                                                                                                                                                                                                                                                                                                                                | Court House                |
|         | 1.5.20                                                                                                          | Barrack room.                                      |                                                | ment Gazette                                                                                                                                                                                                                                                                                                                                                                                                                                                                                                                                                                                                                                                                                                                                                                                                                                                                                                                                                                                                                                                                                                                                                                                                                                                                                                                                                                                                                                                                                                                                                                                                                                                                                                                                                                                                                                                                                                                                                                                                                                                                                                                  | adjoining Lo               |
|         | 1944 - 1944 - 1944 - 1944 - 1944 - 1944 - 1944 - 1944 - 1944 - 1944 - 1944 - 1944 - 1944 - 1944 - 1944 - 1944 - | 3 Stall Stable                                     | e                                              | not known at                                                                                                                                                                                                                                                                                                                                                                                                                                                                                                                                                                                                                                                                                                                                                                                                                                                                                                                                                                                                                                                                                                                                                                                                                                                                                                                                                                                                                                                                                                                                                                                                                                                                                                                                                                                                                                                                                                                                                                                                                                                                                                                  | No.8 the pro               |
|         |                                                                                                                 | and Forage                                         |                                                | Station.                                                                                                                                                                                                                                                                                                                                                                                                                                                                                                                                                                                                                                                                                                                                                                                                                                                                                                                                                                                                                                                                                                                                                                                                                                                                                                                                                                                                                                                                                                                                                                                                                                                                                                                                                                                                                                                                                                                                                                                                                                                                                                                      | perty of th                |
|         |                                                                                                                 | room built of                                      |                                                |                                                                                                                                                                                                                                                                                                                                                                                                                                                                                                                                                                                                                                                                                                                                                                                                                                                                                                                                                                                                                                                                                                                                                                                                                                                                                                                                                                                                                                                                                                                                                                                                                                                                                                                                                                                                                                                                                                                                                                                                                                                                                                                               | Department o               |
|         |                                                                                                                 | sawn slabs,<br>galvanized iron                     |                                                |                                                                                                                                                                                                                                                                                                                                                                                                                                                                                                                                                                                                                                                                                                                                                                                                                                                                                                                                                                                                                                                                                                                                                                                                                                                                                                                                                                                                                                                                                                                                                                                                                                                                                                                                                                                                                                                                                                                                                                                                                                                                                                                               | Justice.                   |
|         | 12-11-12                                                                                                        | roof. (size of<br>rooms etc shown                  |                                                |                                                                                                                                                                                                                                                                                                                                                                                                                                                                                                                                                                                                                                                                                                                                                                                                                                                                                                                                                                                                                                                                                                                                                                                                                                                                                                                                                                                                                                                                                                                                                                                                                                                                                                                                                                                                                                                                                                                                                                                                                                                                                                                               |                            |
|         |                                                                                                                 | on ground plan<br>of building<br>attached)         |                                                | and agent and                                                                                                                                                                                                                                                                                                                                                                                                                                                                                                                                                                                                                                                                                                                                                                                                                                                                                                                                                                                                                                                                                                                                                                                                                                                                                                                                                                                                                                                                                                                                                                                                                                                                                                                                                                                                                                                                                                                                                                                                                                                                                                                 |                            |

# Return of Police Buildings.

| Station | Whether<br>Government<br>Building or<br>, rented | Particulars of<br>Building, Weather<br>-board, Brick on<br>Stone Foundet-<br>ion etc., Number<br>& size of rooms<br>and out building                                                                    | cost and the<br>cost of any<br>additions and<br>repairs. | Particulars<br>of Site No.<br>and date of<br>Government<br>Gazette,<br>County & Par<br>ish,Area etc                                                           |              |
|---------|--------------------------------------------------|---------------------------------------------------------------------------------------------------------------------------------------------------------------------------------------------------------|----------------------------------------------------------|---------------------------------------------------------------------------------------------------------------------------------------------------------------|--------------|
| Tingha  | Government<br>Building.                          | Weatherboards<br>on block found-<br>ation,galvanized<br>iron roof con-<br>taining 4 rooms<br>passage and de-<br>tached kitchen.<br>(size of rooms<br>etc shown on<br>ground plan of<br>building attache | ,                                                        | Portion No<br>403, area 4<br>acres, County<br>Hardinge,<br>Parish Swin-<br>ton.<br>Number and<br>date of<br>Government<br>Gazette not<br>known at<br>Station. | plan of site |