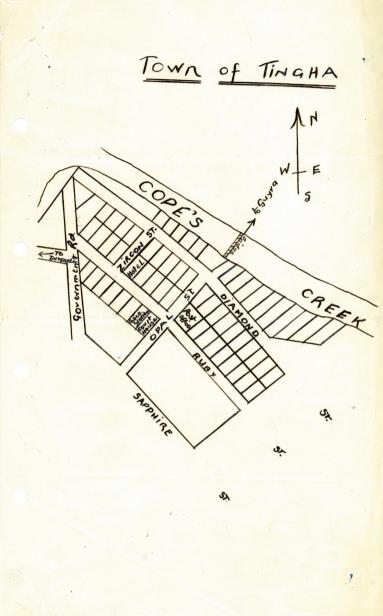

### Please attach: -

- (a) A ground plan of the Police premises at Tincha. The dimensions of each room, the positions of windows and doors and the purpose for which each room or portion of the premises is at present used should be indicated on the plan.
- (b) A locality plan showing the situation of the Police buildings in the town. A comprehensive plan is not required. All that is necessary is a plan showing the position of the Police buildings in their relationship to the principal part of the township, the Post Office, Railway Station, Town Hall, etc., as the case may be. The streets immediately adjacent to the Police premises only need be shown.

The cardinal points of the compass, north, south, east and west, should be indicated on each plan.

No special report should be necessary. The plans should merely be returned to this office direct with a brief forwarding report on the bottom of this sheet.

NO Damax Commissioner

MAR 27 39 AM

· all

DEPT.

The Commissioner of Police, SYDNEY.

I beg to report that the plans referred to above have been prepared and are forwarded herewith. There is no Railway Station or Town Hall at Tingha.